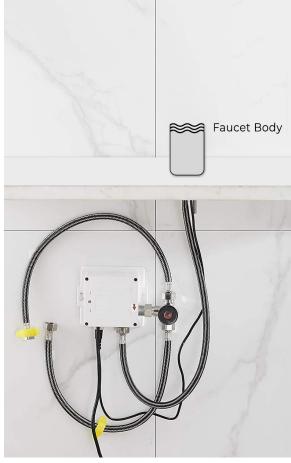

Working Power consumption: 0.5mw

Inductive Opening Time: < 1 second

Inductive Closing Time: < 2 second

Dia.of inlet / outlet pipe: G1/2"

Flux: ≥0.07L/S

Power Supply: Box Transformer (BOX)

Temperature Mixer: Below Deck Manual Mixing Valve (BDM)